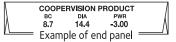

- A. The completed rebate form.
- B. Original dated sales receipt with eligible lens purchase(s) and date circled.
- C. Original dated fitting fee exam receipt with date circled.
- **D. TWO** original end panels with prescription information from the boxes purchased. If you wear a different type of lens in each eye, please submit one end panel from each type.